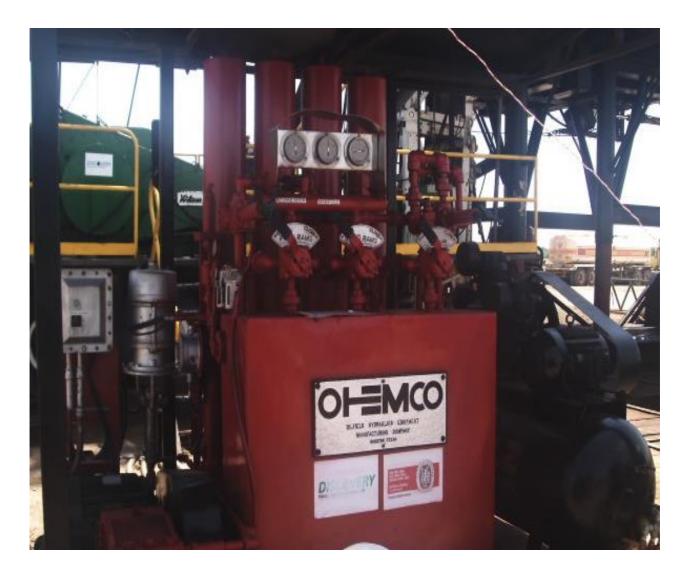

#### ACCUMULATOR UNIT

| Specifications     | Data            |
|--------------------|-----------------|
| Bottles            | 4 of 15 Gal     |
| Working pressure   | 3000 PSI        |
| Pre-charge         |                 |
| pressure           | 1000 PSI        |
| Hydraulic pump     | Triplex         |
| Pneumatic pump     | Included        |
| Four way rotary    |                 |
| valve              | 3               |
| Pressure regulator | 2               |
| Electric system    | Explosion proof |