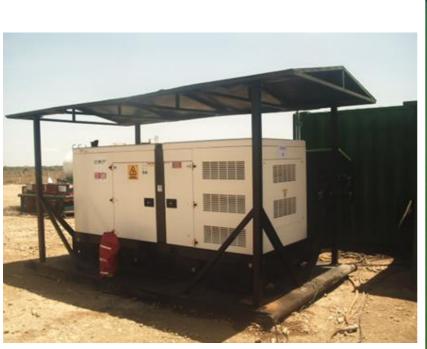

#### GENERATORS

| Specifications | Data                       |
|----------------|----------------------------|
| Manufacturer   | General power              |
| Qty            | 2                          |
| Capacity       | 131 KVA                    |
| Cabin          | Isolated cabin             |
| Model          | GP131S                     |
| Conexions      | Explosion proof (Appleton) |