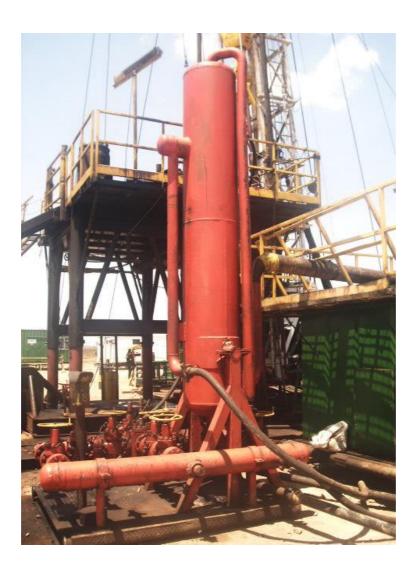

#### **POOR BOY**

| Specifications | Data              |
|----------------|-------------------|
| Size           | 24"               |
| Туре           | Fixed at mud tank |
| Liquid outlet  | 6"                |
| Gas outlet     | 3"                |

#### **SWABBING EQUIPMENT**

| Specifications     | Data                          |
|--------------------|-------------------------------|
| Oil saver          | Guiberson HD                  |
| Swivel rope socket | Guiberson for 9/16            |
| Sinker bars        | 2 of 10ft                     |
| Swab mandresl      | Knuckle joint type (2)        |
| Hydraulic pump     | Including a hose of 50ft      |
| Dephtometer        | Cavins                        |
| Lubricator         | 4"                            |
| Swabbing tree      | 4" with 3 gate valves (4"X5M) |