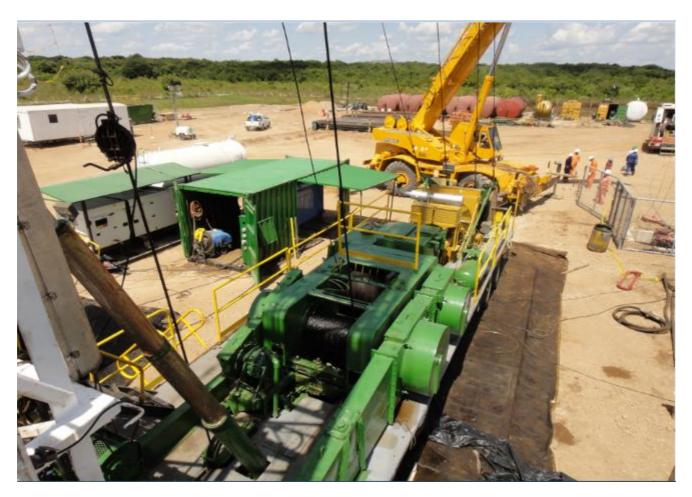

# DISCOVERY Energy Services

### COMPLETIONS AND WORKOVER RIG RIG DISCOVERY 2 SPECIFICATIONS BROCHURE

### HIGHLIGHTS

| Name:             | Discovery 2                    |
|-------------------|--------------------------------|
| Brand             | Wilson                         |
| Power:            | 550 HP                         |
| Year:             | 1982 (Repotenciado en el 2009) |
| Double Drum:      | Drawworks and Sandline Drums   |
| Туре:             | Self-propelled Land Rig        |
| Static Hook Load: | 250.000 Libras                 |
| Service:          | 15.000 FT TUBING 3-1/2"        |