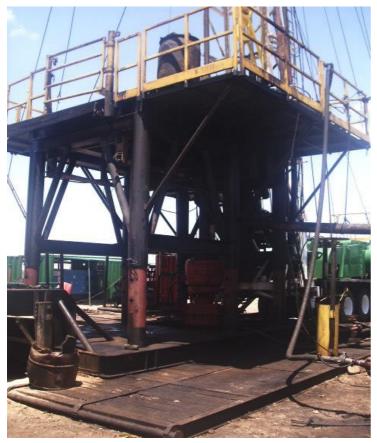

# MAST AND SUBSTRUCTURE

#### MAST SUBSTRUCTURE

| Specifications | Data                       |
|----------------|----------------------------|
| Manufacturer   | Prodimetales               |
| Year           | 2010                       |
| Туре           | Telescoping (Low boy)      |
| Height         | 10 - 14ft                  |
| Capacity       | 250.000 Lbs                |
| Weight         | 12.000 Kg                  |
| Rotary Table:  | Sentry 17-1/2" and 250 Ton |