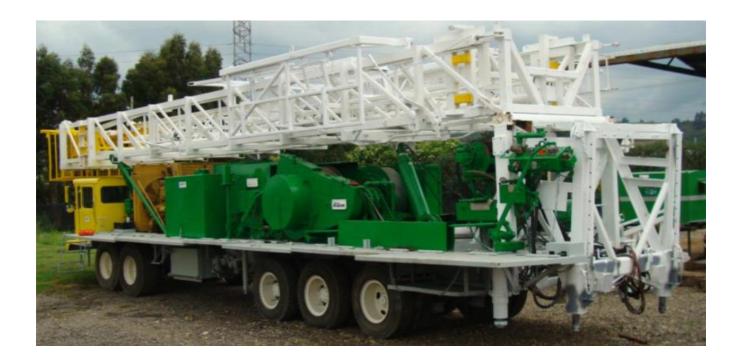

### CARRIER

### CARRIER

)

| Specifications | Data                      |
|----------------|---------------------------|
| Manufacturer   | Wilson                    |
| Model          | Wilson 5-Axle carrier     |
| Brakes         | Air brakes in all wheels  |
| Steering       | Hydraulic powered         |
| Front axles    | 2                         |
| Rear axles     | 3                         |
| Headlights     | Stop and taillights       |
| Reflectors     | Air horn                  |
| Cab            | One man, washer and wiper |
| Mirrors        | Two rear view mirrors     |