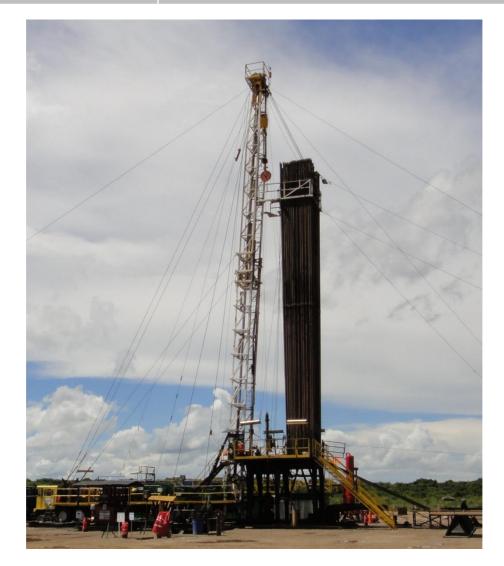

### COMPLETIONS AND WORKOVER RIG RIG DISCOVERY 2 SPECIFICATIONS BROCHURE

### HIGHLIGHTS

| Name:             | Discovery 2                    |
|-------------------|--------------------------------|
| Brand             | Wilson                         |
| Power:            | 550 HP                         |
| Year:             | 1982 (Repotenciado en el 2009) |
| Double Drum:      | Drawworks and Sandline Drums   |
| Туре:             | Self-propelled Land Rig        |
| Static Hook Load: | 250.000 Libras                 |
| Service:          | 15.000 FT TUBING 3-1/2"        |

# MAST AND SUBSTRUCTURE

#### MAST

| Specifications     | Data               |
|--------------------|--------------------|
| Manufacturer       | Wilson             |
| Model              | 250-96             |
| Туре               | Telescoping double |
| Clear Height       | 96 ft              |
| Static Hook Load   | 250.000 Lbs        |
| Drilling line size | 1"                 |

#### MAST SUBSTRUCTURE

| Specifications | Data                       |
|----------------|----------------------------|
| Manufacturer   | Prodimetales               |
| Year           | 2010                       |
| Туре           | Telescoping (Low boy)      |
| Height         | 10 - 14ft                  |
| Capacity       | 250.000 Lbs                |
| Weight         | 12.000 Kg                  |
| Rotary Table:  | Sentry 17-1/2" and 250 Ton |