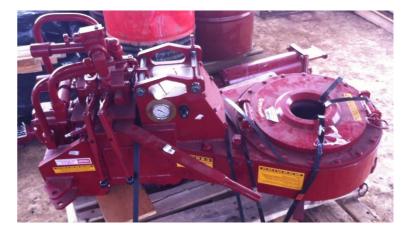

#### **HYDRAULIC TONG**

| Specifications | Data                |
|----------------|---------------------|
| Manufacturer   | Foster              |
| Tubing sizes   | 2-3/8, 2-7/8, 3-1/2 |
| Reference      | 58-93R              |
| Туре           | Hydraulic powered   |