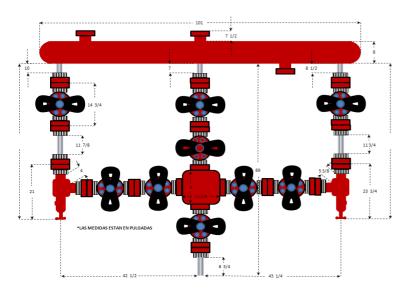

#### **CHOKE MANIFOLD**

| Specifications | Data                          |
|----------------|-------------------------------|
| Reference      | 2-1/16 X 5M                   |
|                | 9 gate flanged valve 2-1/16 X |
| Valves         | 5M                            |
| Conexiones     | 2" Fig. 1502                  |
| Chokes         | 2 graduable chokes            |

**RAM BOP** 

| Specifications  | Data                     |
|-----------------|--------------------------|
| Manufacturer    | Hydril                   |
| Size            | 7-1/16 X 5M              |
| Top conexión    | Studded                  |
| Bottom conexión | Flanged                  |
| Max. Working    |                          |
| pressure        | 5000 PSI                 |
| Rams            | Blind Rams and Pipe rams |
| Pipe rams       | 3-1/2 and 2-7/8          |

#### **ANULAR BOP**

| Specifications  | Data        |
|-----------------|-------------|
| Manufacturer    | Hydril      |
| Size            | 7-1/16 X 5M |
| Top conexión    | Studded     |
| Bottom conexión | Flanged     |
| Max. Working    |             |
| pressure        | 5000 PSI    |