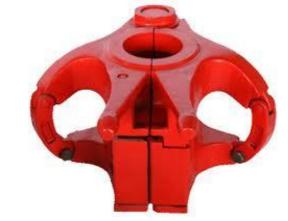

#### **ANULAR BOP**

| Specifications  | Data        |
|-----------------|-------------|
| Manufacturer    | Hydril      |
| Size            | 7-1/16 X 5M |
| Top conexión    | Studded     |
| Bottom conexión | Flanged     |
| Max. Working    |             |
| pressure        | 5000 PSI    |

**RAM BOP** 

| Specifications  | Data                     |
|-----------------|--------------------------|
| Manufacturer    | Hydril                   |
| Size            | 7-1/16 X 5M              |
| Top conexión    | Studded                  |
| Bottom conexión | Flanged                  |
| Max. Working    |                          |
| pressure        | 5000 PSI                 |
| Rams            | Blind Rams and Pipe rams |
| Pipe rams       | 3-1/2 and 2-7/8          |