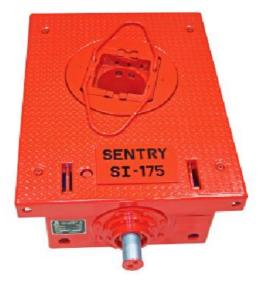

#### MAST SUBSTRUCTURE

| Specifications | Data                       |
|----------------|----------------------------|
| Manufacturer   | Prodimetales               |
| Year           | 2010                       |
| Туре           | Telescoping (Low boy)      |
| Height         | 10 - 14ft                  |
| Capacity       | 250.000 Lbs                |
| Weight         | 12.000 Kg                  |
| Rotary Table:  | Sentry 17-1/2" and 250 Ton |

#### **ROTARY TABLE**

| Specifications | Data           |
|----------------|----------------|
| Manufacturer   | Sentry         |
| Load capacity  | 250 Ton        |
| Year:          | 2010           |
| Reference      | SI-RT-175 X 44 |
| Load capacity  | 150 TON        |
| Size           | 17-1/2"        |
| Max. Working   |                |
| torque         | 10.132 ft.Lbs  |
| Max speed      | 300 rpm        |