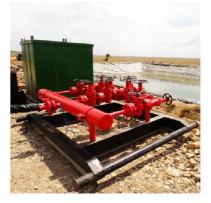

#### **CHOKE MANIFOLD**

| Specifications | Data                          |
|----------------|-------------------------------|
| Reference      | 2-1/16 X 5M                   |
|                | 9 gate flanged valve 2-1/16 X |
| Valves         | 5M                            |
| Conexiones     | 2" Fig. 1502                  |
| Chokes         | 2 graduable chokes            |