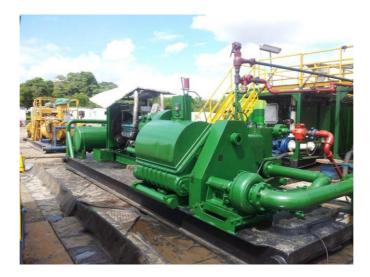

#### **MUD PUMP**

| Specifications     | Data                  |
|--------------------|-----------------------|
| Manufacturer       | Gardner Denver        |
| Reference          | PJ08                  |
| Liners             | 4"                    |
| Stroke lenght      | 8"                    |
| Engine             | Detroit 8V 71         |
| Horse power rating | 400 HP                |
| Transmission       | Automatic Allison 750 |

### CIRCULATING SYSTEM

#### **MUD TANKS**

| Specifications       | Data                          |
|----------------------|-------------------------------|
| Qty                  | 2                             |
| Capacity             | 250 BBL (TOTAL: 500 BBL)      |
| Agitators            | 3                             |
| Cetrifuge            | 4X4 (Electric engine of 40HP) |
| Туре                 | Fast move (Low boy)           |
| Fixed poor boy       | Included                      |
| Electric instalation | Explosion proof (6 lamps)     |
| Mud mixing           |                               |
| Hopper               | Included                      |