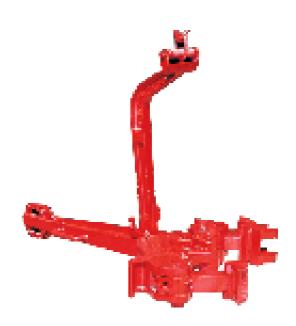

# MAST AND SUBSTRUCTURE

#### MAST

| Specifications     | Data               |
|--------------------|--------------------|
| Manufacturer       | Wilson             |
| Model              | 250-96             |
| Туре               | Telescoping double |
| Clear Height       | 96 ft              |
| Static Hook Load   | 250.000 Lbs        |
| Drilling line size | 1"                 |

#### MAST SUBSTRUCTURE

| Specifications | Data                       |
|----------------|----------------------------|
| Manufacturer   | Prodimetales               |
| Year           | 2010                       |
| Туре           | Telescoping (Low boy)      |
| Height         | 10 - 14ft                  |
| Capacity       | 250.000 Lbs                |
| Weight         | 12.000 Kg                  |
| Rotary Table:  | Sentry 17-1/2" and 250 Ton |