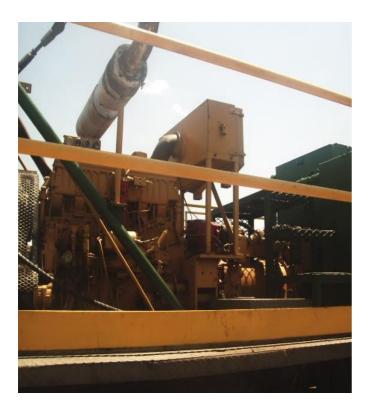

#### ENGINE

| Specifications | Data                     |
|----------------|--------------------------|
| Manufacturer   | Caterpillar              |
| Model          | 3406                     |
| Rating         | 540 HP @ 2100 rpm        |
| Exhaust        | With spark arrestor      |
| Air compressor | Driven from engine       |
|                | High water temp, low oil |
| Emergency stop | pressure and overspeed   |
|                | emergency shutdown       |