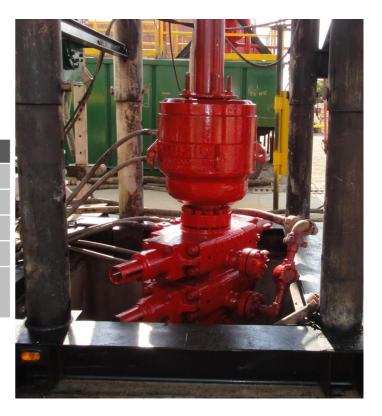

#### **ANULAR BOP**

| Specifications  | Data        |
|-----------------|-------------|
| Manufacturer    | Hydril      |
| Size            | 7-1/16 X 5M |
| Top conexión    | Studded     |
| Bottom conexión | Flanged     |
| Max. Working    |             |
| pressure        | 5000 PSI    |

**RAM BOP** 

| Specifications  | Data                     |
|-----------------|--------------------------|
| Manufacturer    | Hydril                   |
| Size            | 7-1/16 X 5M              |
| Top conexión    | Studded                  |
| Bottom conexión | Flanged                  |
| Max. Working    |                          |
| pressure        | 5000 PSI                 |
| Rams            | Blind Rams and Pipe rams |
| Pipe rams       | 3-1/2 and 2-7/8          |