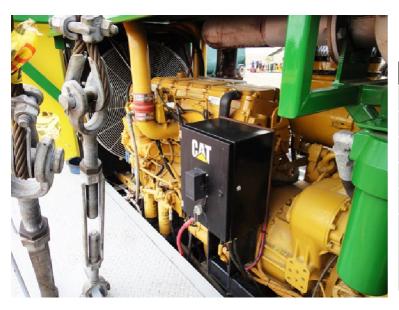

#### **ENGINE**

| Specifications | Data                     |
|----------------|--------------------------|
| Manufacturer   | Caterpillar              |
| Model          | CAT C15                  |
| Rating         | 540 HP @ 2100 rpm        |
| Exhaust        | With spark arrestor      |
| Air compressor | Driven from engine       |
|                | High water temp, low oil |
| Emergency stop | pressure and overspeed   |
|                | emergency shutdown       |

### TRANSMISSION

| Specifications | Data                      |
|----------------|---------------------------|
| Manufacturer   | Caterpillar               |
| Model          | CAT TH35-E81              |
| Туре           | Automatic                 |
| Power shift    | From cab and rear control |