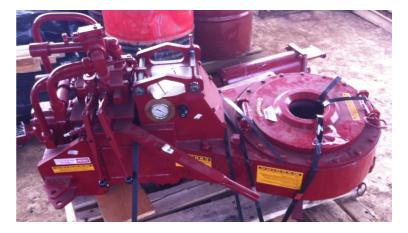

#### **ANULAR BOP**

| Specifications  | Data     |
|-----------------|----------|
| Manufacturer    | Hydril   |
| Size            | 11 X 5M  |
| Top conexión    | Studded  |
| Bottom conexión | Flanged  |
| Max. Working    |          |
| pressure        | 5000 PSI |

### RAM BOP

| Specifications  | Data                     |
|-----------------|--------------------------|
| Manufacturer    | Hydril                   |
| Size            | 11»X5M                   |
| Top conexión    | Studded                  |
| Bottom conexión | Studded                  |
| Max. Working    |                          |
| pressure        | 5000 PSI                 |
| Rams            | Blind Rams and Pipe rams |
| Pipe rams       | 3-1/2 and 2-7/8          |