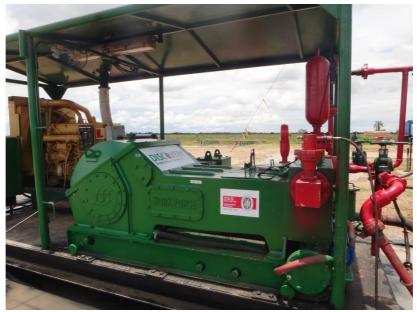

#### **MUD PUMP**

| Specifications     | Data                  |
|--------------------|-----------------------|
| Manufacturer       | Work Force            |
| Reference          | WWS-500 Triplex Pump  |
| Liners             | 4-1/2                 |
| Stroke lenght      | 8"                    |
| Engine             | Detroit Serie 60      |
| Horse power rating | 430 HP                |
| Transmission       | Automatic Allison 750 |