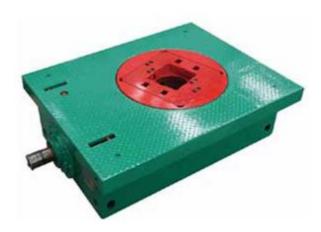

#### **ROTARY TABLE**

| Specifications      | Data          |
|---------------------|---------------|
| Manufacturer        | IDECO         |
| Reference           | 175 F         |
| Load capacity       | 150 TON       |
| Size                | 17-1/2"       |
| Max. Working torque | 10.132 ft.Lbs |
| Max speed           | 300 rpm       |