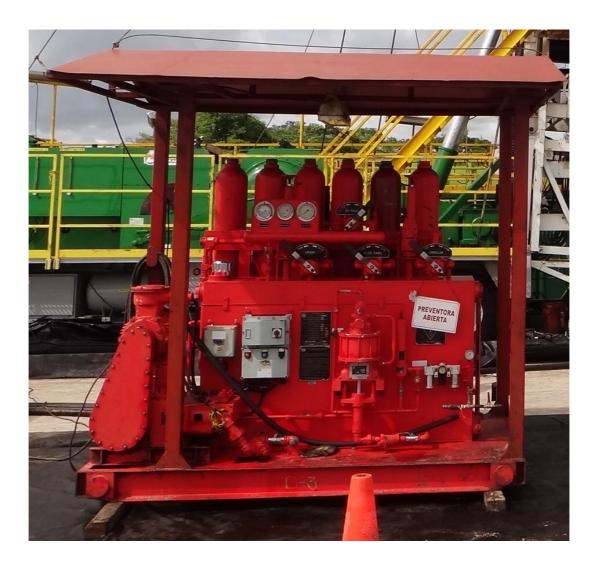

### ACCUMULATOR UNIT

| Specifications     | Data            |
|--------------------|-----------------|
| Bottles            | 6 for 10 Gal    |
| Working pressure   | 3000 PSI        |
| Pre-charge         |                 |
| pressure           | 1000 PSI        |
| Hydraulic pump     | Triplex         |
| Pneumatic pump     | Included        |
| Four way rotary    |                 |
| valve              | 3               |
| Pressure regulator | 2               |
| Electric system    | Explosion proof |