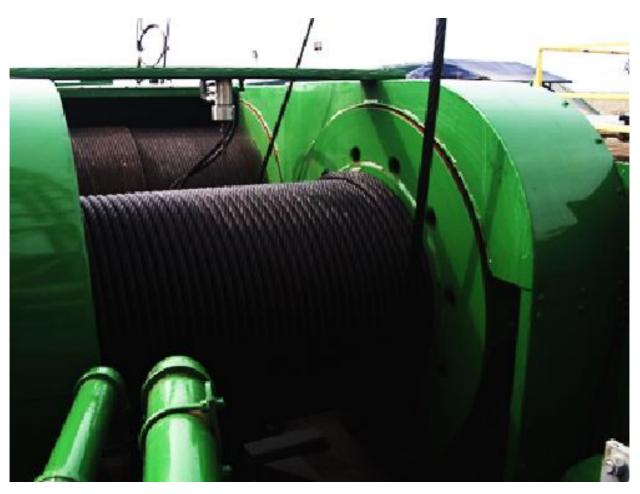

### DRAWWORKS

| Specifications     | Data                  |
|--------------------|-----------------------|
| Manufacturer       | Loadcraft             |
| Year               | 2012                  |
| Model              | 550/42-12, 42X12      |
| Size               | 42 X 12"              |
| Single line pull   | 42.500 Lbs            |
| Shaft Diameter     | 6-1/2"                |
| Horse power rating | 550 HP                |
| Drum Capacity      | 3260 ft, 1" Wire rope |

#### SANDLINE DRUM

| Specifications | Data                       |
|----------------|----------------------------|
| Manufacturer   | Loadcraft                  |
| Model          | 42X8                       |
| Size           | 42 X 8"                    |
| Drum Capacity  | 14.400 ft of 9/16 Sandline |