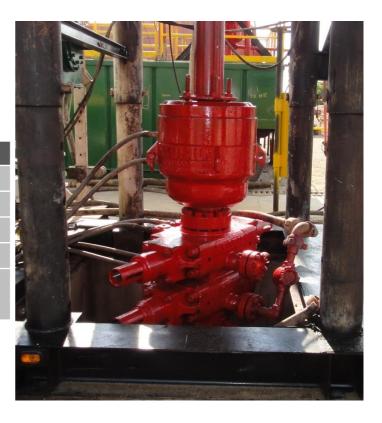

#### **ANULAR BOP**

| Specifications  | Data     |
|-----------------|----------|
| Manufacturer    | Hydril   |
| Size            | 11 X 5M  |
| Top conexión    | Studded  |
| Bottom conexión | Flanged  |
| Max. Working    |          |
| pressure        | 5000 PSI |

### RAM BOP

| Specifications  | Data                     |
|-----------------|--------------------------|
| Manufacturer    | Hydril                   |
| Size            | 11»X5M                   |
| Top conexión    | Studded                  |
| Bottom conexión | Studded                  |
| Max. Working    |                          |
| pressure        | 5000 PSI                 |
| Rams            | Blind Rams and Pipe rams |
| Pipe rams       | 3-1/2 and 2-7/8          |