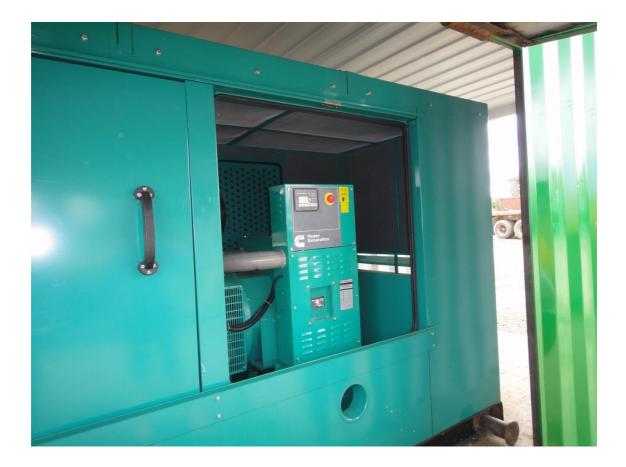

### GENERATORS

| Specifications | Data                   |
|----------------|------------------------|
| Manufacturer   | Cummins and power link |
| Qty            | 2                      |
| Capacity       | 131 KVA                |
| Cabin          | Isolated cabin         |