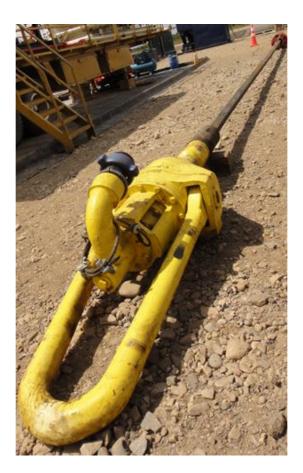

### **SWABBING EQUIPMENT**

| Specifications     | Data                          |
|--------------------|-------------------------------|
| Oil saver          | Guiberson HD                  |
| Swivel rope socket | Guiberson for 9/16            |
| Sinker bars        | 2 of 10ft                     |
| Swab mandresl      | Knuckle joint type (2)        |
| Hydraulic pump     | Including a hose of 50ft      |
| Dephtometer        | Cavins                        |
| Lubricator         | 4"                            |
| Swabbing tree      | 4" with 3 gate valves (4"X5M) |