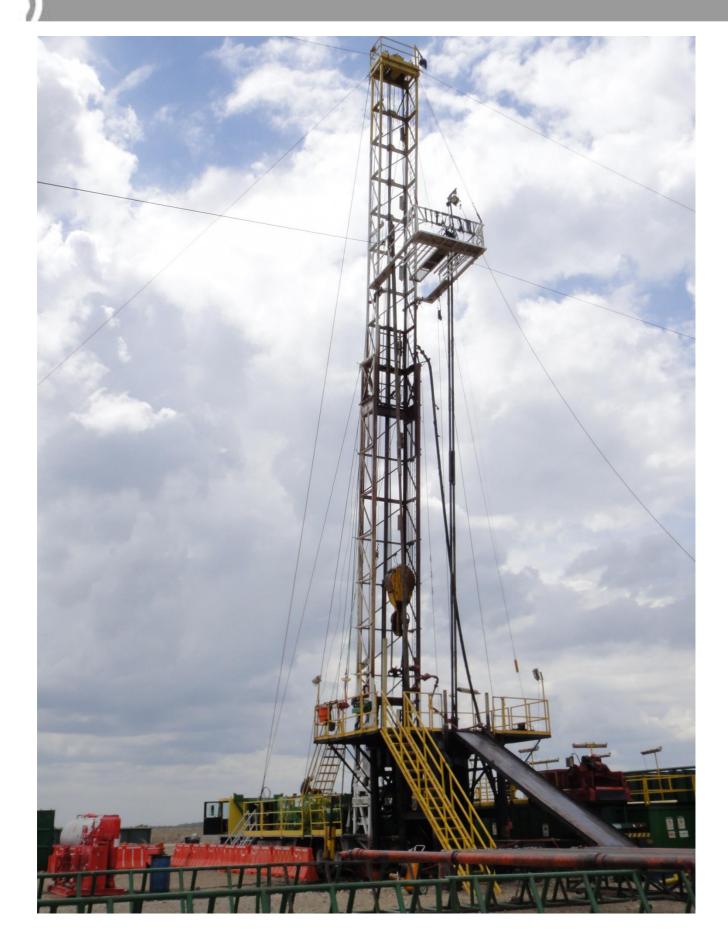

## COMPLETIONS AND WORKOVER RIG RIG DISCOVERY 5 SPECIFICATIONS BROCHURE

# HIGHLIGHTS

| Name:             | Discovery 5                  |
|-------------------|------------------------------|
| Brand             | Loadcraft                    |
| Power:            | 550 HP                       |
| Year:             | 2012                         |
| Double Drum:      | Drawworks and Sandline Drums |
| Туре:             | Self-propelled Land Rig      |
| Static Hook Load: | 250.000 Libras               |
| Working depth:    | 14.000 FT TUBING 3-1/2"      |

# Rig Discovery-5

MAST AND SUBSTRUCTURE

#### MAST

| Specifications     | Data               |
|--------------------|--------------------|
| Manufacturer       | Loadcraft          |
| Model              | 104/250            |
| Туре               | Telescoping double |
| Clear Height       | 104ft              |
| Static Hook Load   | 250.000 Lbs        |
| Drilling line size | 1"                 |

### MAST SUBSTRUCTURE

| Specifications | Data                       |
|----------------|----------------------------|
| Manufacturer   | Prodimetales               |
| Year           | 2012                       |
| Туре           | Telescoping (Low boy)      |
| Height         | 14ft                       |
| Capacity       | 250.000 Lbs                |
| Clearence      | 12ft                       |
| Weight         | 12.000 Kg                  |
| Rotary Table:  | Sentry 17-1/2" and 250 Ton |