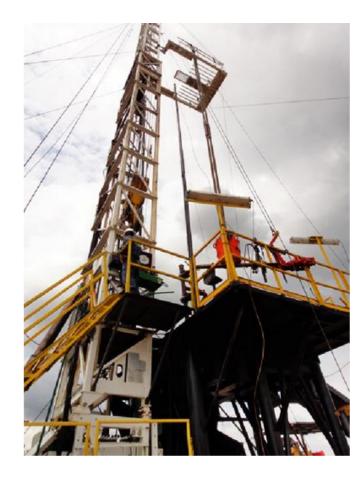

# Rig Discovery-5

MAST AND SUBSTRUCTURE

#### MAST

| Specifications     | Data               |
|--------------------|--------------------|
| Manufacturer       | Loadcraft          |
| Model              | 104/250            |
| Туре               | Telescoping double |
| Clear Height       | 104ft              |
| Static Hook Load   | 250.000 Lbs        |
| Drilling line size | 1"                 |

### MAST SUBSTRUCTURE

| Specifications | Data                       |
|----------------|----------------------------|
| Manufacturer   | Prodimetales               |
| Year           | 2012                       |
| Туре           | Telescoping (Low boy)      |
| Height         | 14ft                       |
| Capacity       | 250.000 Lbs                |
| Clearence      | 12ft                       |
| Weight         | 12.000 Kg                  |
| Rotary Table:  | Sentry 17-1/2" and 250 Ton |

### **TRAVELING BLOCK**

| Specifications  | Data            |
|-----------------|-----------------|
| Manufacturer    | IDECO           |
| Туре            | Hook block      |
| Reference       | 160             |
| Load capacity   | 160 TON         |
| Sheaves         | 4 sheaves of 1" |
| Fail-safe brake | Included        |
| Link elevators  | 150 TON, 6 ft   |