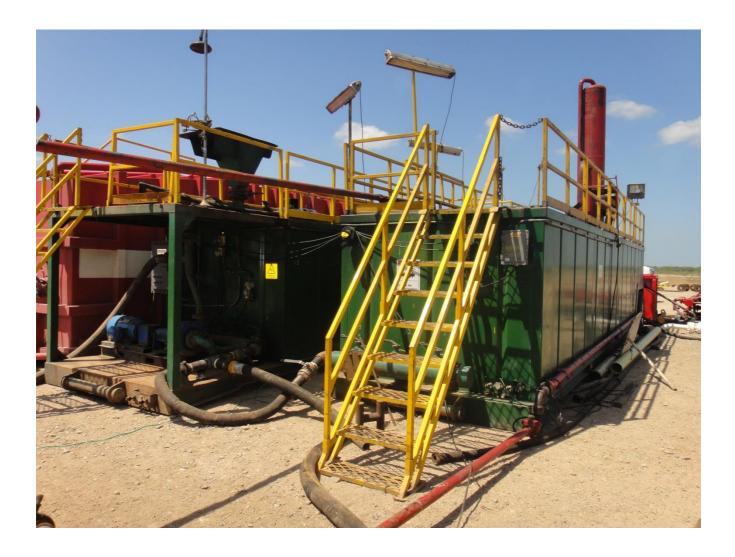

### **MUD TANKS**

| Specifications       | Data                          |
|----------------------|-------------------------------|
| Qty                  | 2                             |
| Capacity             | 250 BBL (TOTAL: 500 BBL)      |
| Agitators            | 2 (for each tank)             |
| Cetrifuge            | 4X6 (Electric engine of 40HP) |
| Туре                 | Fast move                     |
| Fixed poor boy       | Included                      |
| Electric instalation | Explosion proof (6 lamps)     |
| Mud mixing Hopper    | Included                      |