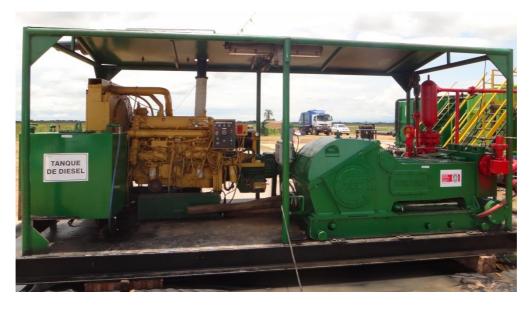

#### **ENGINE**

| Specifications | Data                     |
|----------------|--------------------------|
| Manufacturer   | Caterpillar              |
| Model          | CAT C15                  |
| Rating         | 540 HP @ 2100 rpm        |
| Exhaust        | With spark arrestor      |
| Air compressor | Driven from engine       |
|                | High water temp, low oil |
| Emergency stop | pressure and overspeed   |
|                | emergency shutdown       |

#### **MUD PUMP**

| Specifications     | Data                  |
|--------------------|-----------------------|
| Manufacturer       | Work Force            |
| Reference          | WWS-500 Triplex Pump  |
| Liners             | 4-1/2                 |
| Stroke lenght      | 8"                    |
| Engine             | Detroit Serie 60      |
| Horse power rating | 430 HP                |
| Transmission       | Automatic Allison 750 |