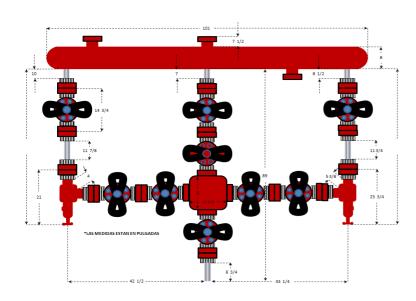

### **CHOKE MANIFOLD**

| Specifications | Data                          |
|----------------|-------------------------------|
| Reference      | 2-1/16 X 5M                   |
|                | 9 gate flanged valve 2-1/16 X |
| Valves         | 5M                            |
| Conexiones     | 2" Fig. 1502                  |
| Chokes         | 2 graduable chokes            |