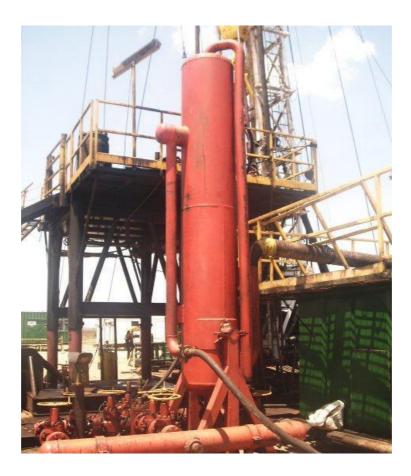

#### **POOR BOY**

| Specifications | Data              |
|----------------|-------------------|
| Size           | 24"               |
| Туре           | Fixed at mud tank |
| Liquid outlet  | 6"                |
| Gas outlet     | 3"                |

### **MUD TANKS**

| Specifications       | Data                          |
|----------------------|-------------------------------|
| Qty                  | 2                             |
| Capacity             | 250 BBL (TOTAL: 500 BBL)      |
| Agitators            | 2 (for each tank)             |
| Cetrifuge            | 4X6 (Electric engine of 40HP) |
| Туре                 | Fast move                     |
| Fixed poor boy       | Included                      |
| Electric instalation | Explosion proof (6 lamps)     |
| Mud mixing Hopper    | Included                      |