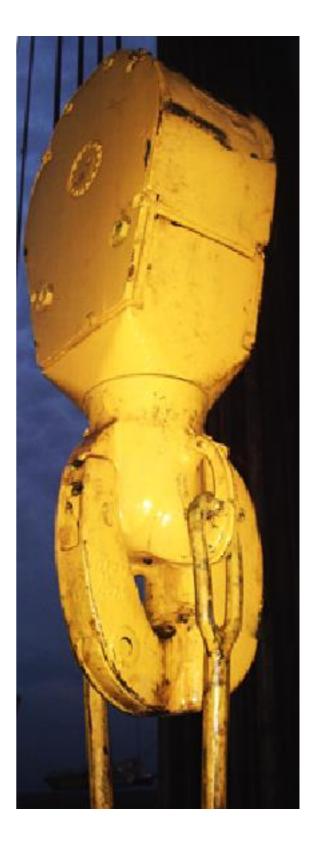

### **TRAVELING BLOCK**

| Specifications  | Data            |
|-----------------|-----------------|
| Manufacturer    | IDECO           |
| Туре            | Hook block      |
| Reference       | 160             |
| Load capacity   | 160 TON         |
| Sheaves         | 4 sheaves of 1" |
| Fail-safe brake | Included        |
| Link elevators  | 150 TON, 6 ft   |