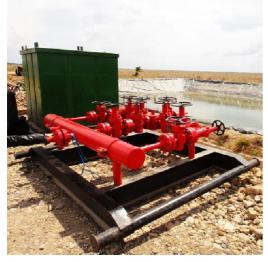

### **CHOKE MANIFOLD**

| Specifications | Data                          |
|----------------|-------------------------------|
| Reference      | 2-1/16 X 5M                   |
|                | 9 gate flanged valve 2-1/16 X |
| Valves         | 5M                            |
| Conexiones     | 2" Fig. 1502                  |
| Chokes         | 2 graduable chokes            |

### ACCUMULATOR UNIT

| Specifications     | Data            |
|--------------------|-----------------|
| Bottles            | 6 for 10 Gal    |
| Working pressure   | 3000 PSI        |
| Pre-charge         |                 |
| pressure           | 1000 PSI        |
| Hydraulic pump     | Triplex         |
| Pneumatic pump     | Included        |
| Four way rotary    |                 |
| valve              | 3               |
| Pressure regulator | 2               |
| Electric system    | Explosion proof |